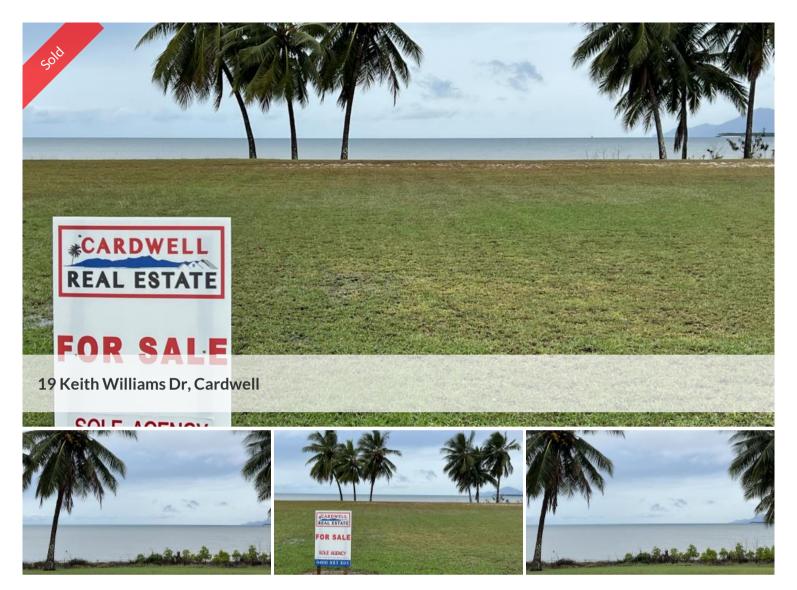

## **BEAUTIFUL BEACH BLOCK**

This beachfront property (1,422m2), is a perfect opportunity to build you own dream home only steps from the ocean. This land is available Just south of Cardwell a few minutes walk from the CBD. This blank canvas is ready for a savvy buyer or builder that would enjoy the chance to watch the sun rise over Hinchinbrook Island or cast a line before dark. With the Hinchinbrook boat ramp just a stones throw away, any boating enthusiast's would jump at the convenience of access to the water. For all enquiries please contact Tully Realty www.tullyrealty.com.au 0740682 332 0400 883 805 sales@tullyrealty.com.au

🗔 1,422 m2

| Price         | SOLD        |
|---------------|-------------|
| Property Type | Residential |
| Property ID   | 35          |
| Land Area     | 1,422 m2    |