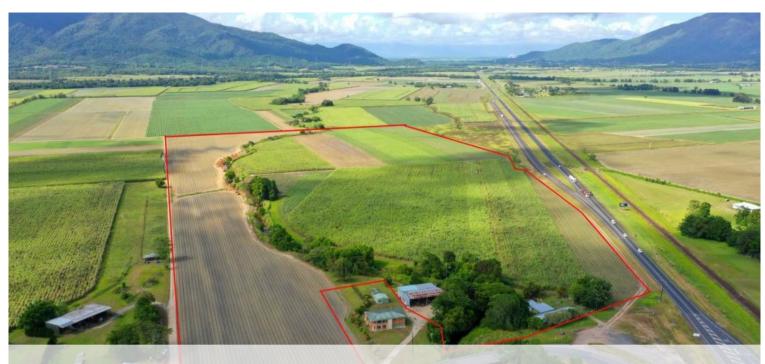

## LOTS OF LAND

Lifestyle opportunity 28.77 ha of farming land situated a short drive north of Tully in the sort after Feluga area.

This property is currently under sugar cane and has an income stream.

Water flows through between the paddocks in a small drain and would be ideal pasture land.

Also on the property is a machinery shed.

For further information and an inspection, call Ross on 0400883805 or 07 40682332.

Email: sales@tullyrealty.com.au.

Visit: www.tullyrealty.com.au & www.cardwellrealestate.com.au.

🗔 28.77 ha

| Price         | \$950,000   |
|---------------|-------------|
| Property Type | Residential |
| Property ID   | 101         |
| Land Area     | 28.77 ha    |