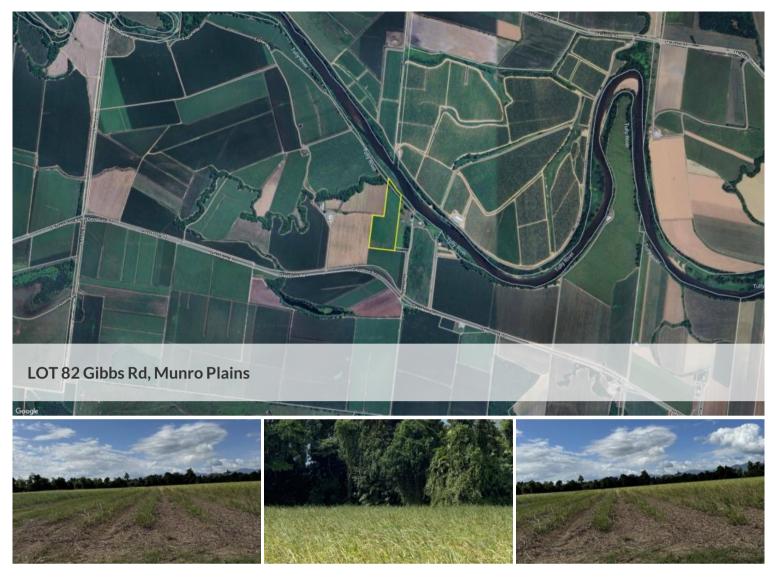

## RURAL LIFESTYLE BLOCK CLOSE TO TULLY

This approximately 4.93 ha rural block, just a short drive south of Tully, offers a great rural lifestyle opportunity.

This property is currently under cane and offers an income stream.

With the Tully River on the northern boundary, this could be your ideal rural residential lifestyle block.

For further information, call Ross on 0400 883 805 or 07 4068 2332.

Email: sales@tullyrealty.com.au.

🗔 4.93 ha

| \$230,000   |
|-------------|
| Residential |
| 111         |
| 4.93 ha     |
|             |