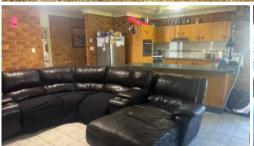

The large, open-plan living area flows seamlessly, creating a welcoming space for relaxation and entertaining, while the spacious kitchen offers plenty of storage and prep space, perfect for family meals.