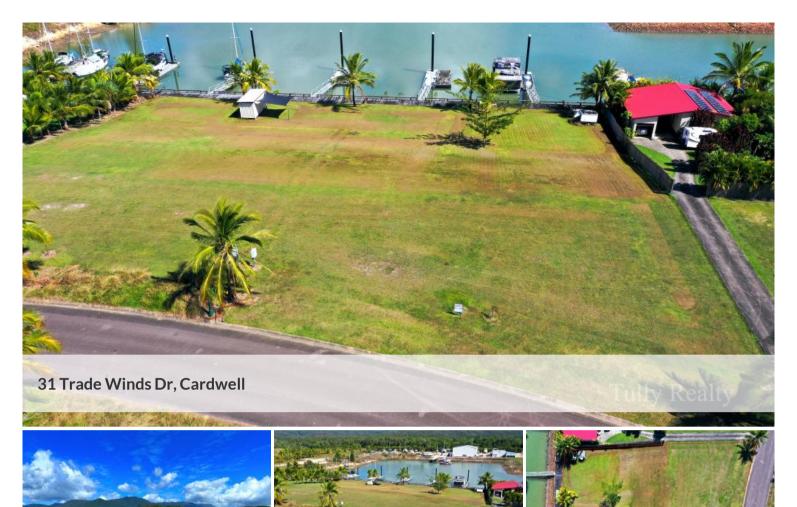

## 2 BLOCKS WITH PONTOONS \$350K EACH

New to the Market are these 2 large vacant blocks of land with pontoons at the rear on Tradewinds Drive in Port Hinchinbrook. These blocks are in a perfect position to allow access to the main channel to the ocean and surrounding Islands. Lot 19 is 1,348 m2 and Lot 18 is 1,516 m2. Sale Price is \$350,000 each. Both parcels include a pontoon designed to exceed any storm surge or large cyclone. These blocks have all services and would make an excellent place to build your new home.

□ 1,348 m2

Reduced to \$350K each

block

Property

Type

Residential

Property ID 49

Land Area 1,348 m2