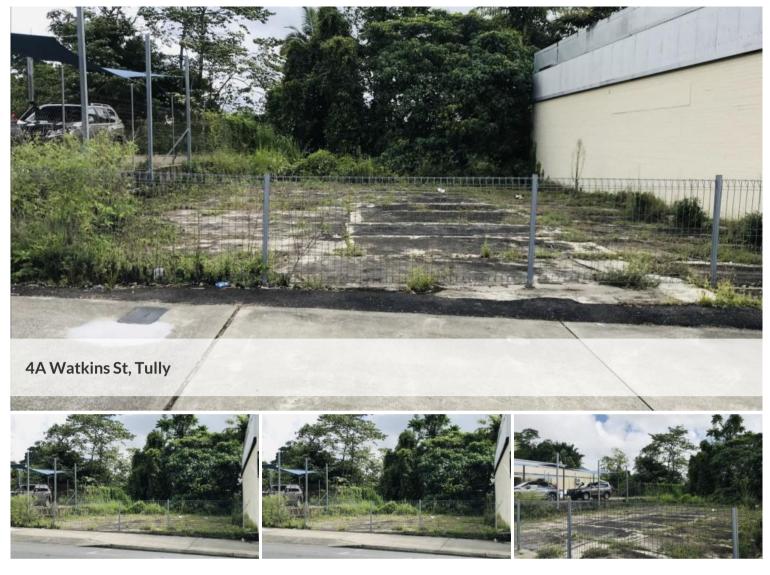

## RARE FIND - COMMERCIAL BLOCK IN TULLY!

This 525m<sup>2</sup> Commercial Block is a rare find, with a prime location at the top of the main street of Tully! This commercial block is in an excellent position for business.