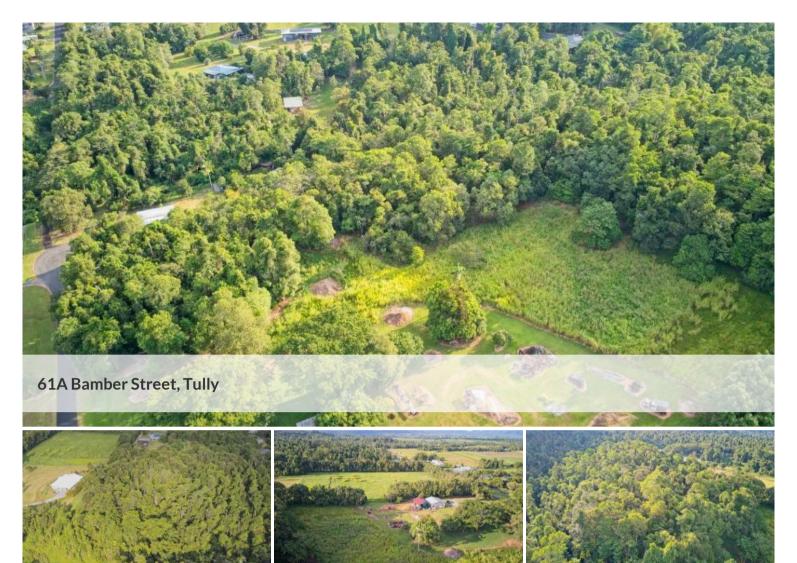

## **8 ACRES AT FOOTHILLS OF MT TYSON!**

Calls of interest are invited for this beautiful 8 acre proposed parcel of land in Tully.

On the foothills of Mt Tyson is this lush property with rainforest and creek running through. Situated in a residential precinct this is the place you would want to build!

This land can be subdivided further and has great potential, come and inspect soon!

Tully is 2 hours south of Cairns, a 2.5 hour drive north of Townsville, and just a 20 minute drive from the spectacular Mission Beach.