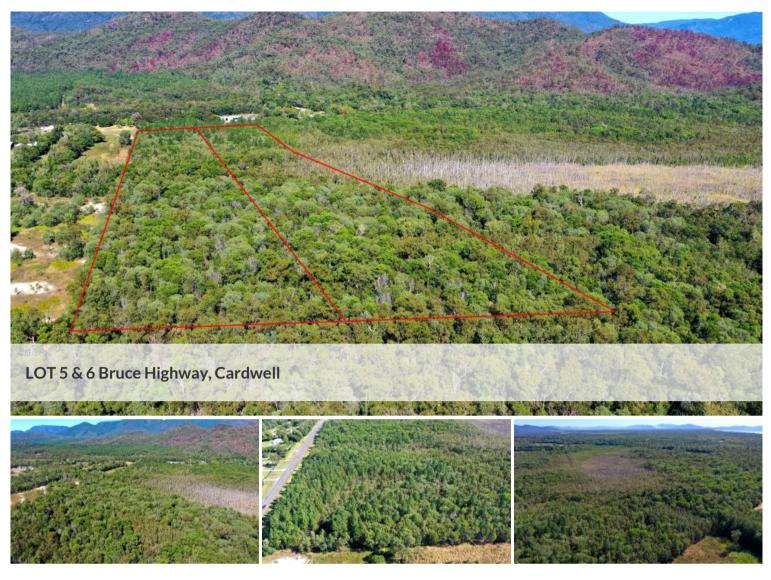

## LARGE RURAL BLOCKS - \$200K EACH

These two large rural block, 17.25 ha in total, are situated on the Bruce Highway, just a short drive north of Cardwell.

This property is ideal for a lifestyle block or livestock. Both blocks have road frontage, have been previously partially cleared, and have both water and power available. The blocks have mountain views, and situated close to Cardwell by the Sea, are only a short drive to boat ramps and some of the best fishing and crabbing in North Queensland.

🗔 17.25 ha

| Price         | \$200,000 per block |
|---------------|---------------------|
| Property Type | Residential         |
| Property ID   | 97                  |
| Land Area     | 17.25 ha            |